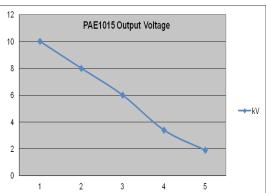

(using Perimeter Patrol software)
- 2 control inputs
- · 2 form C relay outputs with programmable functions
- Available in 2.5J or 3.6J output models
- Optional LCD (PAE036) shows fence voltages and status



| Output | Fence Voltage:<br>Energy:   | 9.5 kV (+ and –<br>4.8kV)<br>2.5 Joules |
|--------|-----------------------------|-----------------------------------------|
| Size   | Height:<br>Width:<br>Depth: | 203 mm<br>119 mm<br>1.82 mm             |
| Weight | Product:<br>Packed:         | 771g<br>850.4g                          |

# **Warranty:**

1 Year Manufacturer Warranty (excluding lightning damage)





# Electric Fencing

### For more information:

See our Website at: <a href="http://www.pakton.com">http://www.pakton.com</a>

## **Voltage and Energy Output Graphs PAE1015:**





### **Pakton PAE10xx Range Models:**

| Model          | PAE1015  | PAE1015(30) | PAE1020  |
|----------------|----------|-------------|----------|
| Zones          | 1        | 1           | 2        |
| Joules         | 2.5J     | 3.6J        | 2 x 1J   |
| LCD<br>Display | Optional | Optional    | Optional |
| Bi-Polar       | Yes      | Yes         | No       |

### **Dimensions:**