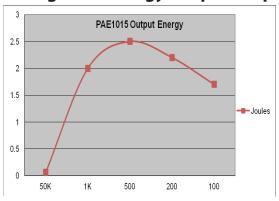

C (using Perimeter Patrol software)
- 2 control inputs
- · 2 form C relay outputs with programmable functions
- Available in 2.5J or 3.6J output models
- Optional LCD (PAE036) shows fence voltages and status



| Output | Fence Voltage:<br>Energy:   | 9.5 kV (+ and –<br>4.8kV)<br>2.5 Joules |
|--------|-----------------------------|-----------------------------------------|
| Size   | Height:<br>Width:<br>Depth: | 203 mm<br>119 mm<br>1.82 mm             |
| Weight | Product:<br>Packed:         | 771g<br>850.4g                          |

# **Warranty:**

1 Year Manufacturer Warranty (excluding lightning damage)





# Electric Fencing

### For more information:

See our Website at: <a href="http://www.pakton.com">http://www.pakton.com</a>

## **Voltage and Energy Output Graphs PAE1015:**





### **Pakton PAE10xx Range Models:**

| Model          | PAE1015  | PAE1015(30) | PAE1020  |
|----------------|----------|-------------|----------|
| Zones          | 1        | 1           | 2        |
| Joules         | 2.5J     | 3.6J        | 2 x 1J   |
| LCD<br>Display | Optional | Optional    | Optional |
| Bi-Polar       | Yes      | Yes         | No       |

### **Dimensions:**