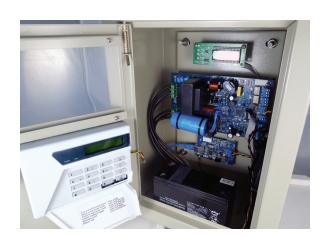

#### **Overview:**

The PAE1015 is a single zone Bi-Polar output security electric fence energiser Printed Circuit Board Assembly (PCBA). This PCBA is designed to be mounted inside a suitable weatherproof (IP4x or higher) field enclosure. The PAE1020 can be programmed and controlled using the optional LCD keypad. It can also be networked to form a pulse synchronized group for larger sites which require multiple zones. This design has sold many thousands of units and has proven reliability in the field.

| Output | Fence Voltage:<br>Energy:   | 9.5 kV (+ and –<br>4.8kV)<br>2.5 Joules |
|--------|-----------------------------|-----------------------------------------|
| Size   | Height:<br>Width:<br>Depth: | 203 mm<br>119 mm<br>1.82 mm             |
| Weight | Product:<br>Packed:         | 771g<br>850.4g                          |