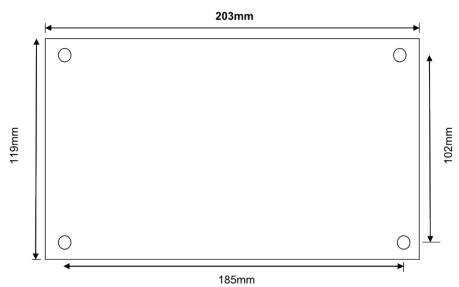

| Output | Fence Voltage:<br>Energy:   | 9.5 kV (+ and –<br>4.8kV)<br>2.5 Joules |
|--------|-----------------------------|-----------------------------------------|
| Size   | Height:<br>Width:<br>Depth: | 203 mm<br>119 mm<br>1.82 mm             |
| Weight | Product:<br>Packed:         | 771g<br>850.4g                          |

### **Dimensions:**